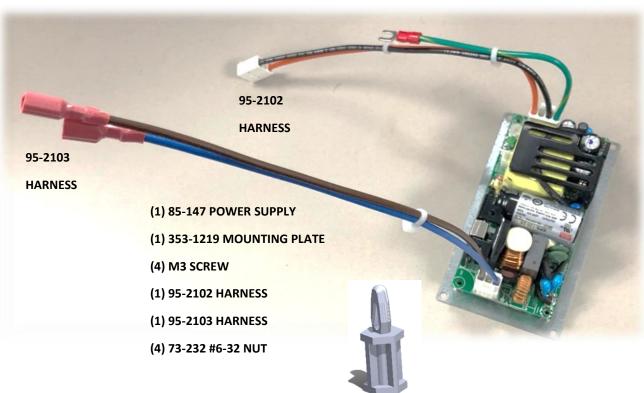

## **Part Identification**

**IMPORTANT: TURN OFF POWER SWITCH AND DISCONNECT FROM POWER** 

ITEMS REQUIRED FOR REMOVAL: (1) NEEDLE NOSE PLIERS

ITEMS REQUIRED FOR INSTALLATION: (1) PHILLIPS HEAD SCREW DRIVER SIZE #1, (1) 353-1276DS KIT

## **MEANWELL POWER SUPPLY INSTALLATION INSTRUCTIONS:**

INSTALL MOUNTING PLATE ONTO FOUR (4) STUDS IN THE SHEET METAL, USE FOUR (4) NUTS PROVIDED IN KIT. PLUG IN 95-2102 INTO PCB; PLUG IN 95-2103 INTO TERMINAL BLOCK.